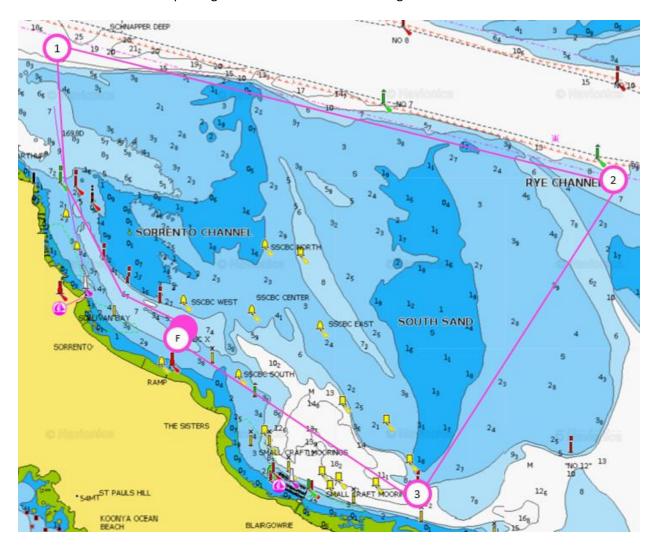

## **START and FINISH LINE**

The Start and Finish line is between the centre of the Tower and X mark, leaving Y mark to the south. Start Signals will be made by a vessel near Y mark, but she is not part of the start line.

| COURSE                                             | Leave to  |
|----------------------------------------------------|-----------|
| 0) Box Start between X and Y Marks                 |           |
| 1) Big Pink to the east of South Channel 3         | STARBOARD |
| 2) Big Pink in the vicinity of South Channel 9     | STARBOARD |
| 3) Big Pink in the vicinity of Sorrento Channel 10 | STARBOARD |
| 4) Box Finish between X and Y Marks                |           |

Marks 2 & 3 may be adjusted slightly to allow for an upwind. Please take caution when passing BYS as their fleet will be racing from 14:30.